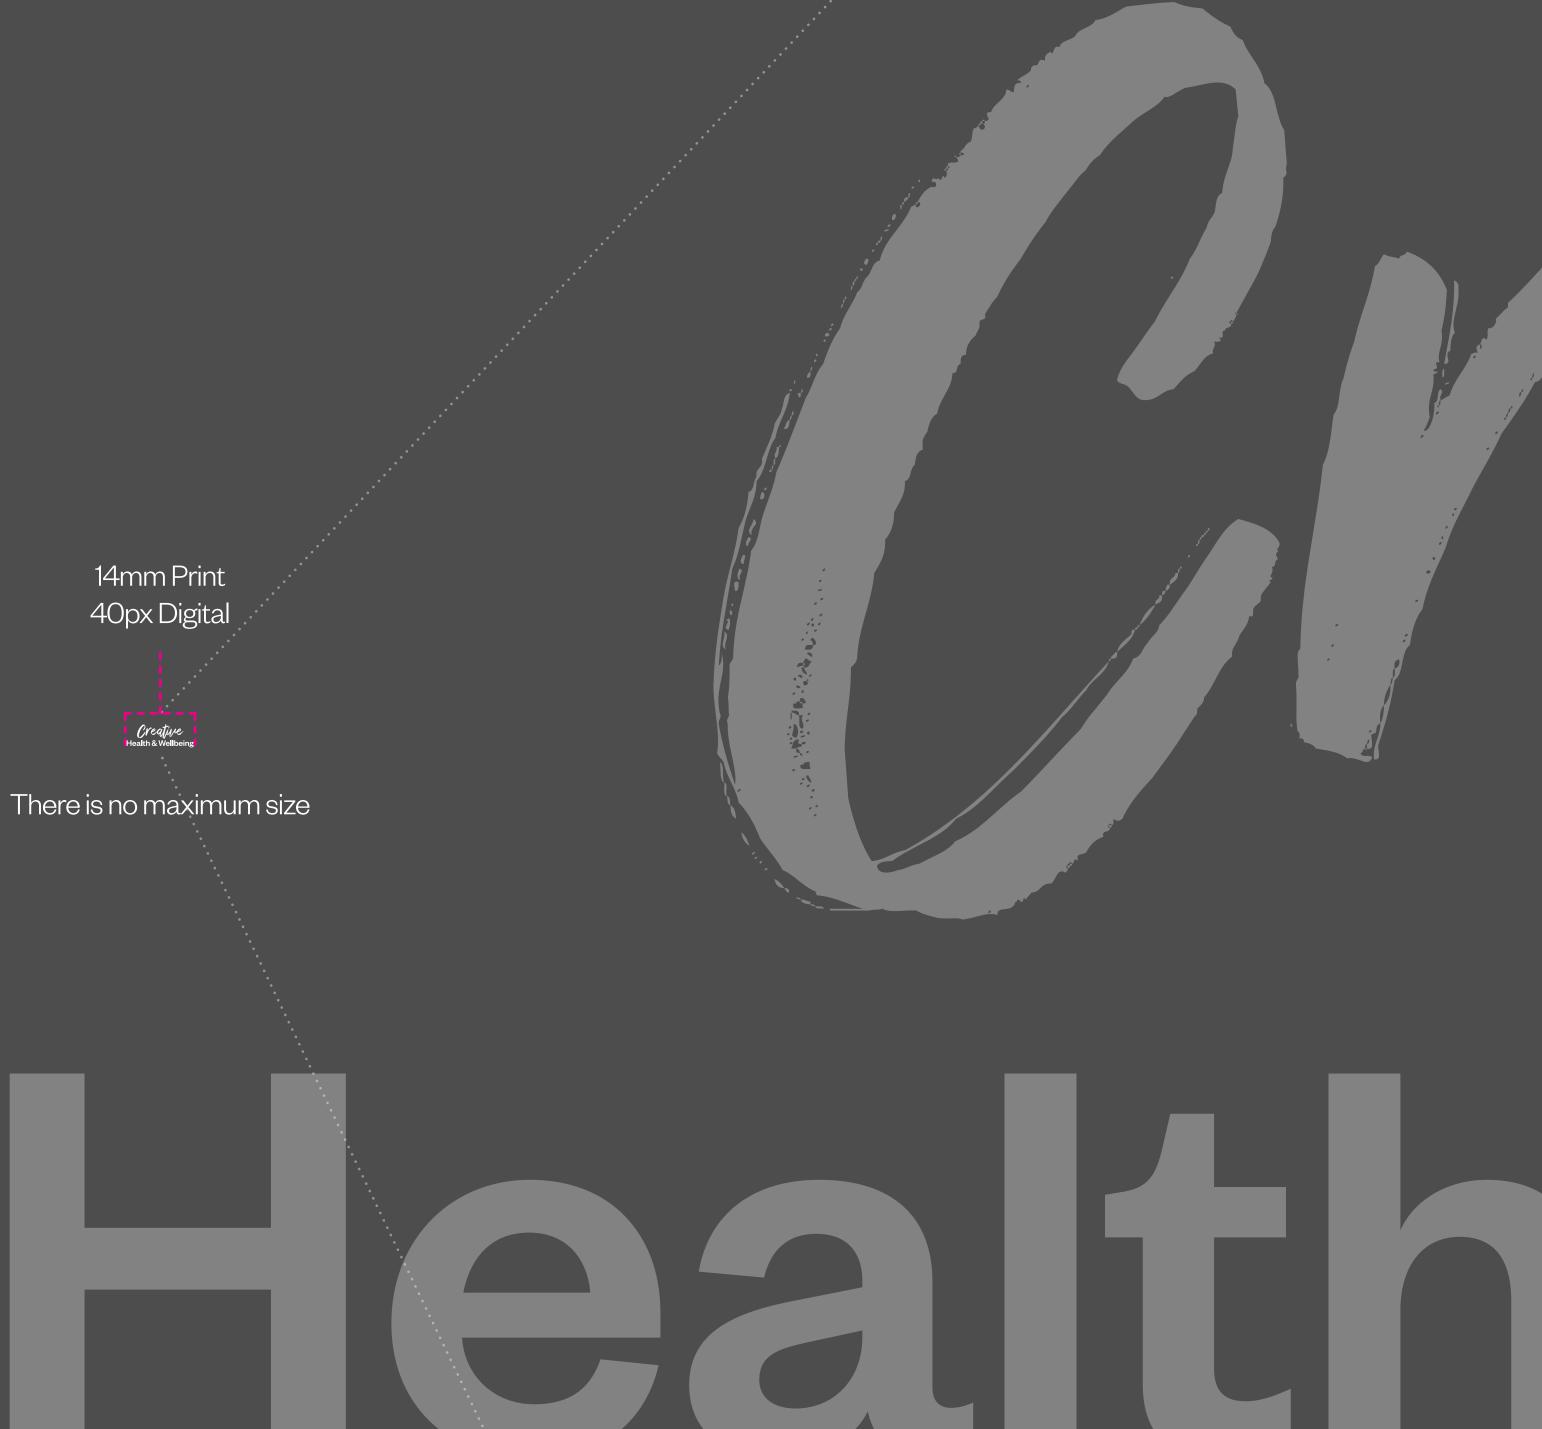

## **Minimum Size**

In order to ensure the logo is always clearly legible in digital and print formats a minimum size should to be adhered to.