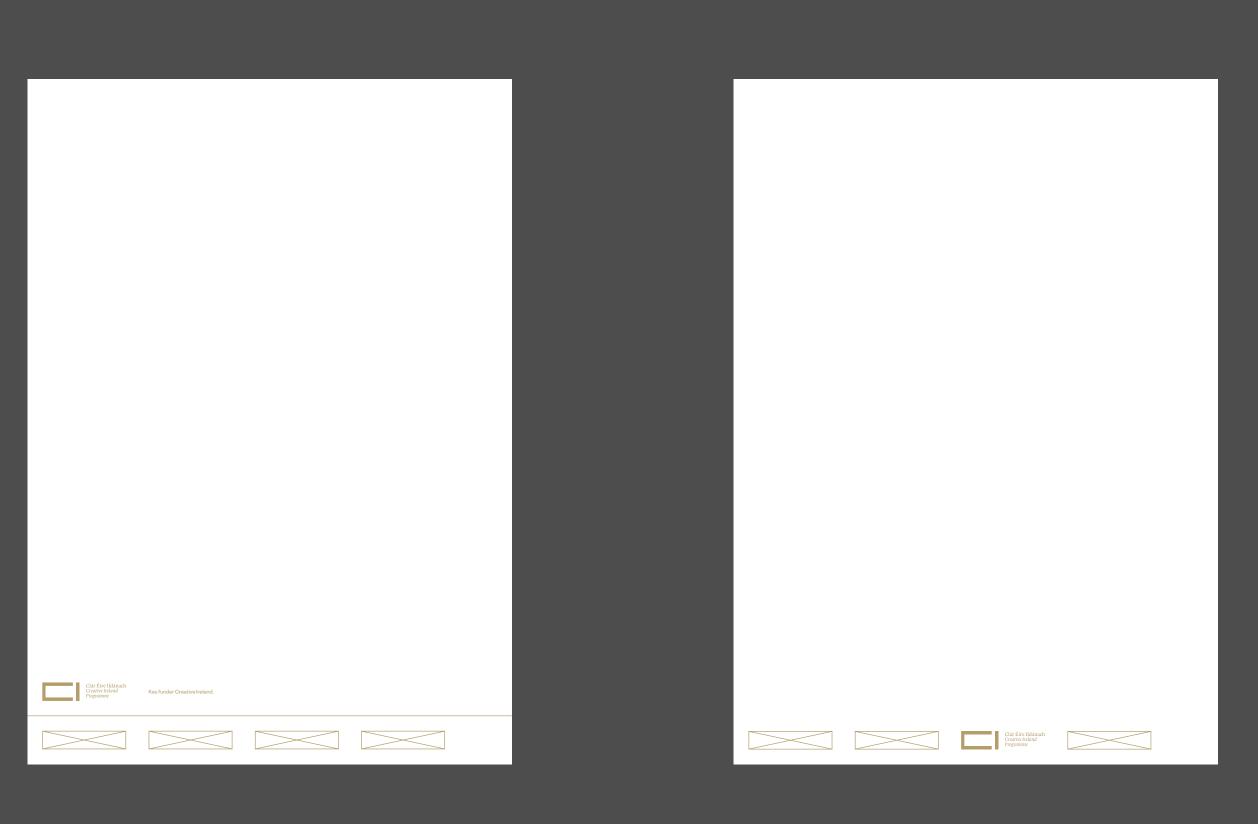

## **Funder Lock-offs** Examples

When in use in this context, the artwork should feature the funder/partner logos housed within a panel at the base of the layout (as visualised).

#### Variations

When applied to creative executions, the funder/partner logos can be treated in two ways inorder to ensure maximum legibility and impact in contrast to the underlying content.

#### A

Colour or monochrome logos on a white panel for darker creative executions.

NOTE ON ALL APPLICATIONS — Be sure to align logos vertically and maintain spacing between them. All logos should be aligned neatly and no funder logo should be larger than another. The scale of logos should be based on the volume of the graphics rather than the height or width.