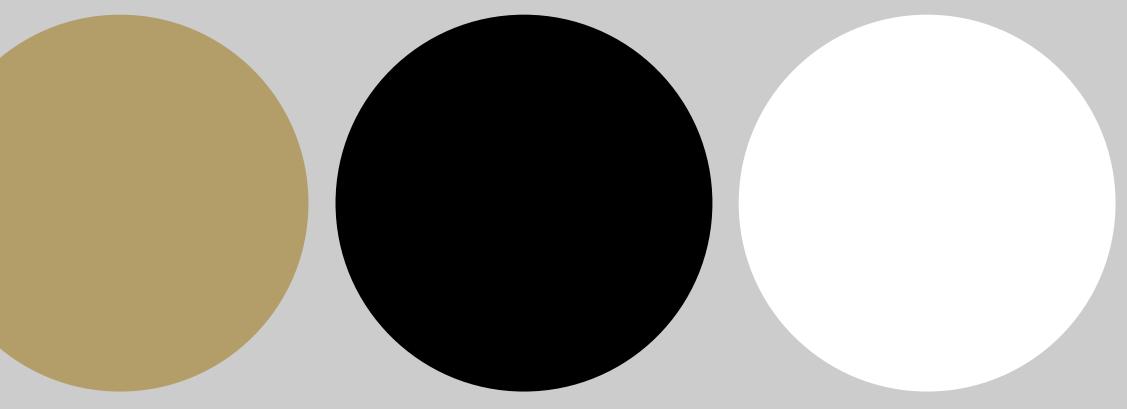

## Colour

Colour is a core component of our visual identity.

The Creative Health & Wellebing identity is led by a predominant use of gold, black and white in combination with image.

Additional colours can be added but should be done very sparingly, within the parameters laid out in these guidlines and perferably with the use of a professional designer.

Any external use of the Creative Health & Wellbeing identity should be limited to gold, black and white.

#### Pantone 871 CO M17 Y55 K50

R179 G158 B106

#B39E6A

## Black **CO MO YO K100**

RO GO BO

#000000

#### White **CO MO YO KO**

R255 G255 B255

**#FFFFF** 

**CREATIVE HEALTH & WELLBEING** GUIDELINES