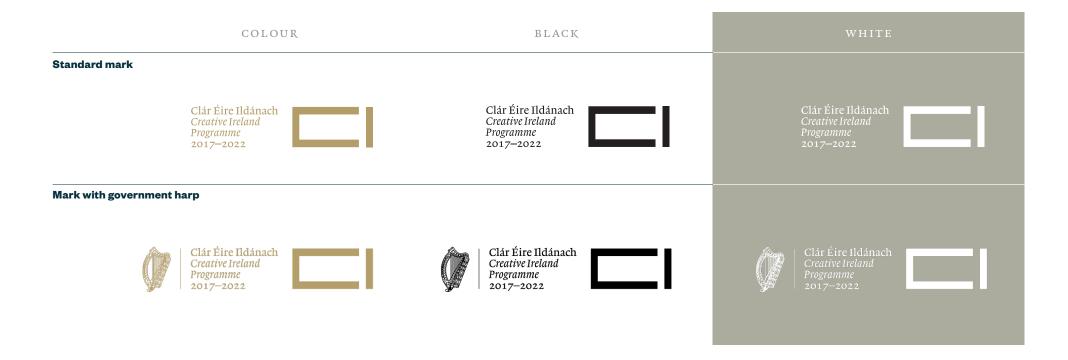

# **Programme Mark** Versions

The programme mark consists a symbol and bilingual descriptor. It is supplied as a standard lock-up, and a government endorsed lock-up with harp. When printed in colour the mark is printed in Pantone 872 (gold). The CMYK and RGB being used for the gold are:

CMYK: 0/11/49/35 RGB: 179/158/106 Artwork for the mark is supplied in EPS and PNG file formats. EPS should be used for professional high-quality applications, while PNG may be used for digital and office applications as appropriate.

# **Programme Mark** Internal

Communications issued directly from government should always use the harp to aknowledge as being a government endorsed programme.

## Programme house style

Communications that lead with the programme identity do not need to use the full programme mark. In this instance the harp is included in the top right to aknowledge it as a government endorsed programme.

### Mark & harp lockup

In all other instances, the lockup of the mark and harp should be used on programme materials.